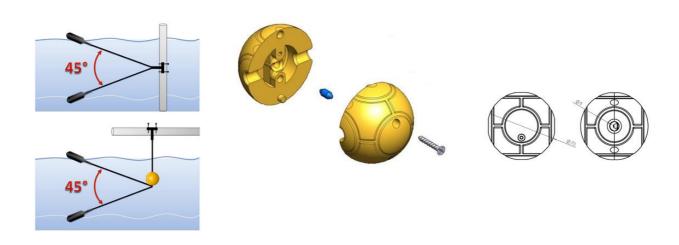

## PRODUCT DESCRIPTION

The Shell counterweight for pendant float switches is a unique and time saving design that can be connected and placed onto the cable without the need to disconnect and feed the counterweight down the cable.

Being universal it is suitable for use with the Fox, Olympic, Supertec and Flotec switches and is also compatible with competitors' brands.

Manufactured from non-toxic materials its intended purpose is for permanent use in potable water but is also suitable for food industry applications.